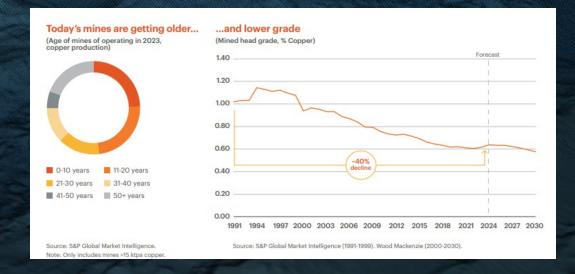

### Copper is critical

#### **Copper is critical today!**

101

Green Minerals 1,821 followers

August 26, 2024

#### Copper is critical today! | LinkedIn

Major copper discoveries are becoming less common and getting deeper... (Selected major deposits, >3Mt contained copper)

08.11.2024

13

Ambition: to become a license holder in one of the worlds most attractive copper resources with the lowest use of capital possible. Subsequently: deliver 1,5mt world class quality ore for off-take Strategy: partnership model & asset light