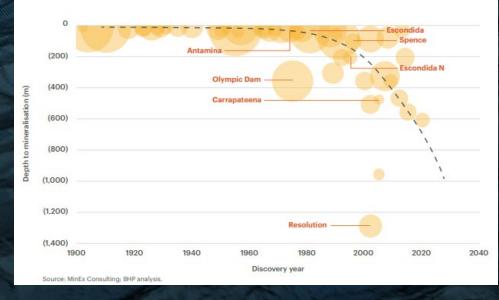

#### Copper is critical today! | LinkedIn

Major copper discoveries are becoming less common and getting deeper... (Selected major deposits, >3Mt contained copper)

08.11.2024

13

Ambition: to become a license holder in one of the worlds most attractive copper resources with the lowest use of capital possible. Subsequently: deliver 1,5mt world class quality ore for off-take Strategy: partnership model & asset light