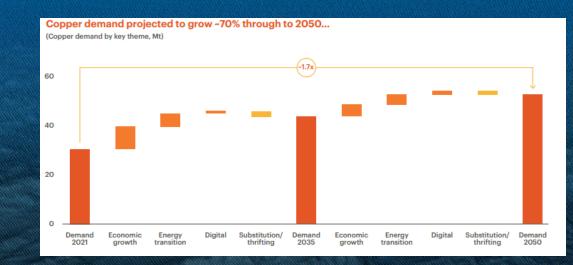

tential along the Norwegian Mid-Ocean Ridge
- Active hydrothermal vents will not be harmed from mining activities





#### Grøntua

- Grøntua
  - ~1200 m depth
  - 150\*150 m wide
  - 60 m high
  - ~2 km from Deep Insight
- Deep Insigth discovered in 2023
  - ~1100 m depth
  - 300\*300 m
  - 150 m high
  - Cu values
    - Up to 13%
    - 5,2 % avg zone ~1 m
- Confirms cluster theory

New sulphide deposit on the Norwegian continental shelf (NCS) - The Norwegian Offshore Directorate (sodir.no)

GREEN MINERALS





### Copper is critical

#### **Copper is critical today!**

101

Green Minerals 1,821 followers

August 26, 2024

#### Copper is critical today! | LinkedIn

Major copper discoveries are becoming less common and getting deeper... (Selected major deposits, >3Mt contained copper)







08.11.2024

13

Ambition: to become a license holder in one of the worlds most attractive copper resources with the lowest use of capital possible. Subsequently: deliver 1,5mt world class quality ore for off-take Strategy: partnership model & asset light



14

#### SUPERIOR KEY METRICS DISRUPTING THE ECONOMICS OF TRADITIONAL COPPER MINING

#### Economics

- No infrastructure investment needed
- CAPEX per ton USD 17k/t vs USD 30k/t onshore
- Pick up equipment and leave for next site --> zero sunk cost in mine
- Offshore oil&gas services business model
  - Capital efficiency
  - Asset light

#### Environmental

- 90% reduction in environmental footprint\*
- Semi-closed loop HEDSM system
- No midwater plume, return water transported to the seafloor
- No pumps creating noise along the ris