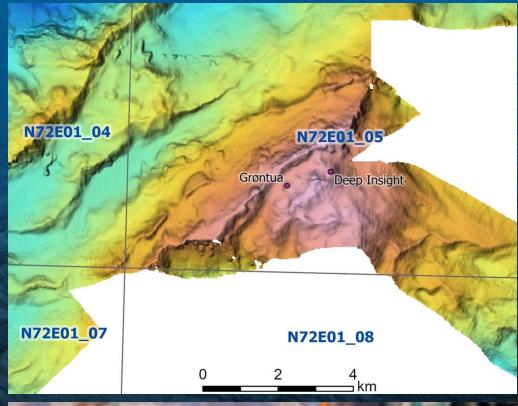

#### Grøntua

- Grøntua
  - ~1200 m depth
  - 150\*150 m wide
  - 60 m high
  - ~2 km from Deep Insight
- Deep Insigth discovered in 2023
  - ~1100 m depth
  - 300\*300 m
  - 150 m high
  - Cu values
    - Up to 13%
    - 5,2 % avg zone ~1 m
- Confirms cluster theory

New sulphide deposit on the Norwegian continental shelf (NCS) - The Norwegian Offshore Directorate (sodir.no)

GREEN MINERALS