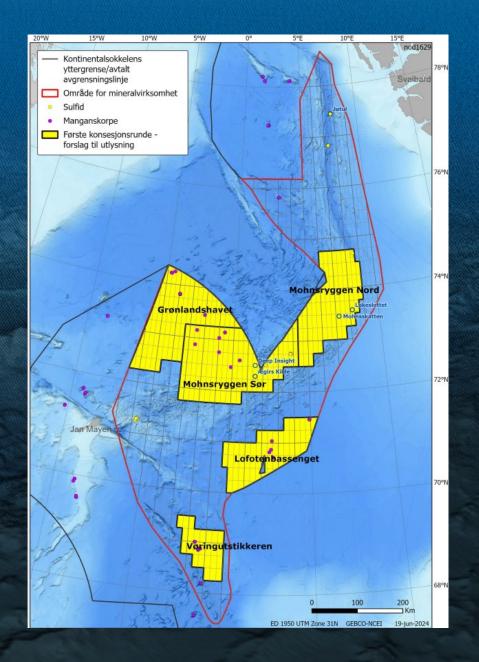

### GEM's response to the public hearing

- GEM positive to the proposed area.
  - Includes GEM's highest ranked areas in Mohnsryggen Sør and Mohnsryggen Nord
- Recent findings from research cruises led by the University of Bergen highlight significant copper potential along the Norwegian Mid-Ocean Ridge
- Active hydrothermal vents will not be harmed from mining activities